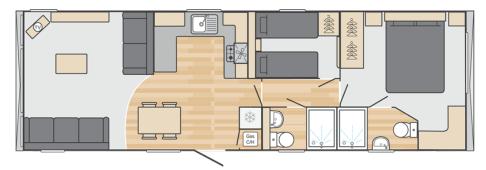

## South Beach Road, Hunstanton, Norfolk PE36 5BB

Holiday Home Sales 01485 536026 Fax 01485 536015 Email: lodges@searles.co.uk www.searles.co.uk

New Swift Margaux 2025 38x12 2 Bed Location SG £67,995

Brand new for the 2025 season, the Margaux is designed to impress with its luxurious townhouse interior and modern vibe. Featuring a bright interior, highlighted by a full-height front aspect window and a stunning kitchen, equipped with integrated highspec appliances, the Margaux is the perfect space for entertaining.

The master bedroom features an en-suite with shower and plenty of space for storage and getting ready for your day ahead.