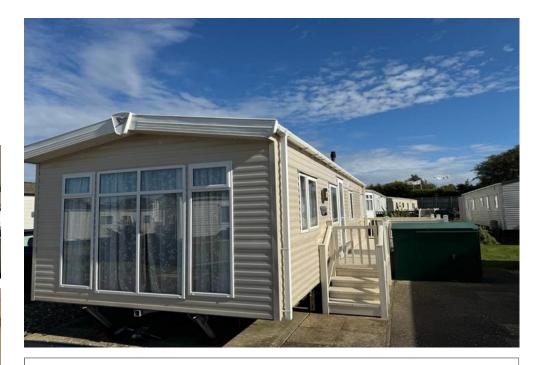

A large shower in the main bathroom means no more cramped showers like the holiday homes of old.

The spacious master bedroom allows for plenty of storage and comes with an en-suite toilet and sink.

This holiday home even comes with a large P-shaped decking which enjoys plenty of sun throughout the day, allowing you to soak up the rays on those sunny summer days.