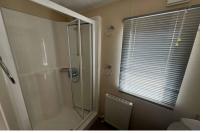

A large shower in the main bathroom means no more cramped showers like the holiday homes of old.

The spacious master bedroom allows for plenty of storage and comes with an en-suite toilet and sink.

This holiday home even comes with a large P-shaped decking which enjoys plenty of sun throughout the day, allowing you to soak up the rays on those sunny summer days.