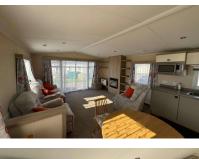

This BK Caprice is the ideal holiday home whether you're new to ownership or looking to upgrade to something a bit newer.

With a large picture window to the front, you'll get plenty of light through to fill your holiday home. Comfortable seating including a reclining arm chair means you can sit back and relax.