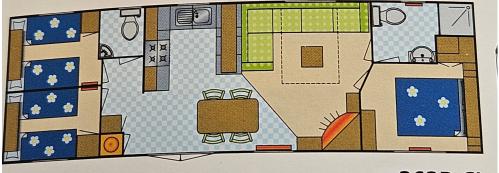

## **CL Carnaby Melrose 2012**

37 x 12 3 Bed Location RC36 £22,995

This holiday home is the perfect starting home for a family or 4 guests. With a center-lounge that provides open plan living and bedrooms off both ends of the lounge/kitchen area.

This caravan is designed for modern living, it boasts a functional layout with a cozy living area, well-equipped kitchenette, and dining space. The two bedrooms provide ample sleeping arrangements, suitable for families or for couples and friends. The first bedroom is a double and plenty of storage space plus an en-suite, the second is a twin.

The main Bathroom has a Shower, toilet and basin for all to use.

The Carnaby Melrose 2012 CL two bedroom model offers a convenient and inviting retreat for holidaymakers seeking relaxation and convenience. This holiday home also benefits from a side decking to enjoy time with family and friends.