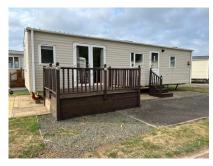

## **CL Carnaby Melrose 2012**

34 x 12 2 Bed Location RC15 £20,995

This holiday home is the perfect starting home for a family or 4 guests. With a center-lounge that provides open plan living and bedrooms off both ends of the lounge/kitchen area.

The main Bathroom has a Shower, toilet and basin for all to use.

The Carnaby Melrose 2012 CL two bedroom model offers a convenient and inviting retreat for holidaymakers seeking relaxation and convenience. This holiday home also benefits from a side decking to enjoy time with family and friends.