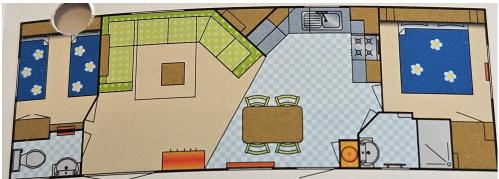

## **CL Carnaby Melrose 2012**

34 x 12 2 Bed Location RC15 £20,995

This holiday home is the perfect starting home for a family or 4 guests. With a center-lounge that provides open plan living and bedrooms off both ends of the lounge/kitchen area.

This caravan is designed for modern living, it boasts a functional layout with a cozy living area, well-equipped kitchenette, and dining space. The two bedrooms provide ample sleeping arrangements, suitable for families or for couples and friends. The first bedroom is a double and plenty of storage space plus an en-suite, the second is a twin.

The main Bathroom has a Shower, toilet and basin for all to use.

The Carnaby Melrose 2012 CL two bedroom model offers a convenient and inviting retreat for holidaymakers seeking relaxation and convenience. This holiday home also benefits from a side decking to enjoy time with family and friends.