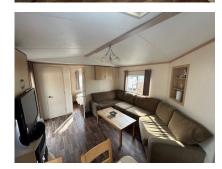

## **CL Carnaby Melrose 2012**

34 x 12 2 Bed Location RC15 £20,995

This holiday home is the perfect starting home for a family or 4 guests. With a center-lounge that provides open plan living and bedrooms off both ends of the lounge/kitchen area.

This caravan is designed for modern living, it boasts a functional layout with a cozy living area, well-equipped kitchenette, and dining space. The two bedrooms provide ample sleeping arrangements, suitable for families or for couples and friends. The first bedroom is a double and plenty of storage space plus an en-suite, the second is a twin.