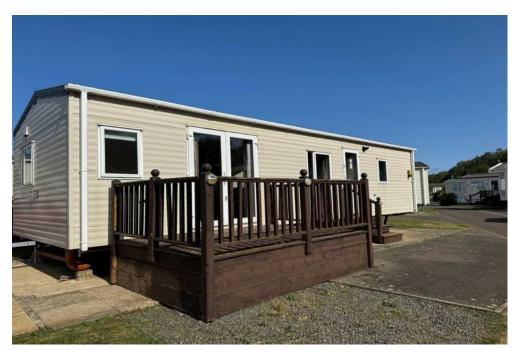

## **CL Carnaby Melrose 2012**

34 x 12 2 Bed Location RC15 £20,995

This holiday home is the perfect starting home for a family or 4 guests. With a center-lounge that provides open plan living and bedrooms off both ends of the lounge/kitchen area.

The main Bathroom has a Shower, toilet and basin for all to use.

The Carnaby Melrose 2012 CL two bedroom model offers a convenient and inviting retreat for holidaymakers seeking relaxation and convenience. This holiday home also benefits from a side decking to enjoy time with family and friends.