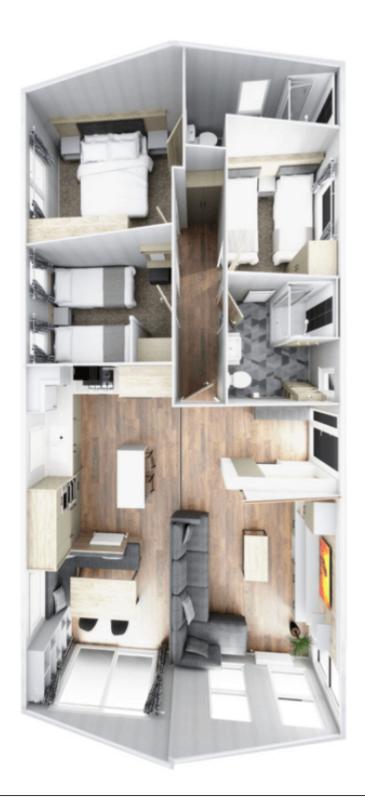

## New Willerby Mapleton 2024

40x20 3 Bed

**Location PC12** 

£0

Welcome to the new Willerby Mapleton lodge!

Modern, spacious and packed full of the latest mod cons, the Mapleton was designed for those who want that high tech get away.

The open plan lounge with its media wall and mood lighting is ideal for those evenings when you want to just chill and relax with the latest show or blockbuster.

The 3 bedrooms allow for the family to come down and enjoy their time away without the feeling of being on top of each other. The master bedroom also has an en-suite with a shower, meaning it will cater for any family, no matter the size.