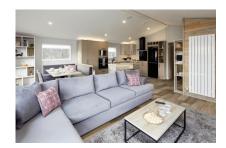

Sleek and stylish, you can make lifelong memories when you own the Willerby Mapleton. Furnished with a soft grey colour scheme and lavender accent colours, it is a perfect place to have a calming time away.

The open plan lounge with its media wall and mood lighting is ideal for those evenings when you want to just chill and relax with the latest show or blockbuster.

The 3 bedrooms allow for the family to come down and enjoy their time away without the feeling of being on top of each other. The master bedroom also has an en-suite with a shower, meaning it will cater for any family, no matter the size.