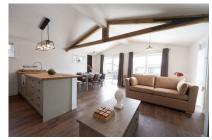

The rustic farmhouse aesthetic throughout forms a unique homely experience, with plenty light pouring in, that creates a warming atmosphere. The kitchen includes an island where four stalls are located opening onto the dining area. With a oven, hob and extractor fan, and also a dishwasher. The lounge has 2 double sofas. The living area has 2 sliding doors that stretch out onto the large decking which welcomes sun throughout the day. The holiday home has two spacious double bed bedrooms with the master flowing onto a en suite which encompasses a large shower, toilet and basin. Both double bedroom have integrated mirrored wardrobes with ample storage space and a dressing table and stall. The 3rd bedroom is a large twin with a side table and wardrobe space. Includes an upgrade to a larger than normal grey UPVC decking with glass balustrades.