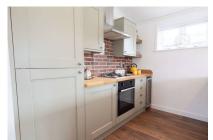

The rustic farmhouse aesthetic throughout forms a unique homely experience, with plenty light pouring in, that creates a warming atmosphere. The kitchen includes an island where four stalls are located opening onto the dining area. With a oven, hob and extractor fan, and also a dishwasher. The lounge has 2 double sofas. The living area has 2 sliding doors that stretch out onto the large decking which welcomes sun throughout the day. The holiday home has two spacious double bed bedrooms with the master flowing onto a en suite which encompasses a large shower, toilet and basin. Both double bedroom have integrated mirrored wardrobes with ample storage space and a dressing table and stall. The 3rd bedroom is a large twin with a side table and wardrobe space. Includes an upgrade to a larger than normal grey UPVC decking with glass balustrades.