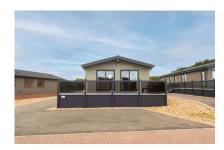

## New Pathfinder Retreat 2023

48' x 20' 3 Bed Location RG131 £259,995

This beautiful lodge has 3 bedrooms and is located in Redgate Court where there is spacious parking for 3 vehicles.

Upon entry you walk into an cloak area to hang your the outdoor belongings before entering into the spacious open plan kitchen/diner/living room.

The rustic farmhouse aesthetic throughout forms a unique homely experience, with plenty light pouring in, that creates a warming atmosphere. The kitchen includes an island where four stalls are located opening onto the dining area. With a oven, hob and extractor fan, and also a dishwasher. The lounge has 2 double sofas. The living area has 2 sliding doors that stretch out onto the large decking which welcomes sun throughout the day. The holiday home has two spacious double bed bedrooms with the master flowing onto a en suite which encompasses a large shower, toilet and basin. Both double bedroom have integrated mirrored wardrobes with ample storage space and a dressing table and stall. The 3rd bedroom is a large twin with a side table and wardrobe space. Includes an upgrade to a larger than normal grey UPVC decking with glass balustrades.