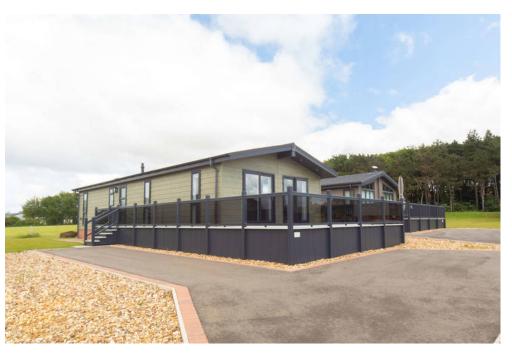

## New Pathfinder Retreat 2023

48' x 20' 3 Bed Location RG131 £259,995

This beautiful lodge has 3 bedrooms and is located in Redgate Court where there is spacious parking for 3 vehicles.

Upon entry you walk into an cloak area to hang your the outdoor belongings before entering into the spacious open plan kitchen/diner/living room.

The rustic farmhouse aesthetic throughout forms a unique homely experience, with plenty light pouring in, that creates a warming atmosphere. The kitchen includes an island where four stalls are located opening onto the dining area. With a oven, hob and extractor fan, and also a dishwasher. The lounge has 2 double sofas. The living area has 2 sliding doors that stretch out onto the large decking which welcomes sun throughout the day. The holiday home has two spacious double bed bedrooms with the master flowing onto a en suite which encompasses a large shower, toilet and basin. Both double bedroom have integrated mirrored wardrobes with ample storage space and a dressing table and stall. The 3rd bedroom is a large twin with a side table and wardrobe space. Includes an upgrade to a larger than normal grey UPVC decking with glass balustrades.