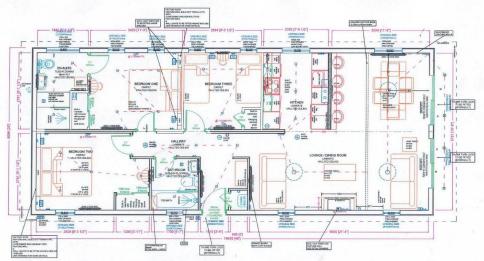

## New Pathfinder Retreat 2023

48' x 20' 3 Bed Location RG131 £259,995

This beautiful lodge has 3 bedrooms and is located in Redgate Court where there is spacious parking for 3 vehicles.

Upon entry you walk into an cloak area to hang your the outdoor belongings before entering into the spacious open plan kitchen/diner/living room.

The rustic farmhouse aesthetic throughout forms a unique homely experience, with plenty light pouring in, that creates a warming atmosphere. The kitchen includes an island where four stalls are located opening onto the dining area. With a oven, hob and extractor fan, and also a dishwasher. The lounge has 2 double sofas. The living area has 2 sliding doors that stretch out onto the large decking which welcomes sun throughout the day. The holiday home has two spacious double bed bedrooms with the master flowing onto a en suite which encompasses a large shower, toilet and basin. Both double bedroom have integrated mirrored wardrobes with ample storage space and a dressing table and stall. The 3rd bedroom is a large twin with a side table and wardrobe space. Includes an upgrade to a larger than normal grey UPVC decking with glass balustrades.