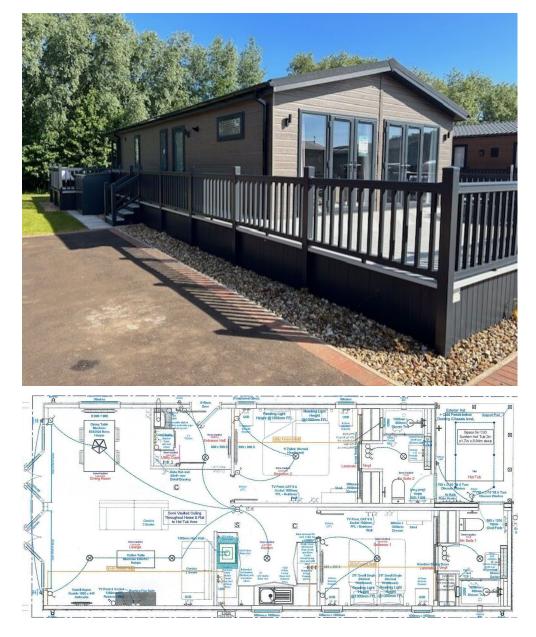

## New Prestige Dovecote 2023 46' x 20' 2 Bed

Location RG48 £249,995

Presenting this beautiful brand new 2023 model Prestige Dovecote.

Large front decking area with a walk way to the front door.

Entrance hall with a storage cupboard and a washing machine.

The large open plan lounge /diner has a large floor to ceiling radiator and real effect electric fire. Coffee table and a set of French doors that open on to the large decking area.

Dining table can sit up to six people and also has French doors that lead out to the large decking area.

The designer kitchen has built in appliances including fridge freezer, dishwasher and a microwave oven. A gas hob with an extractor fan above.

This lodge has two bedrooms , both have a huge double bed including headboard and two bedside tables.

Both have a dressing table , sliding wardrobe doors with his n hers wardrobes and entrance into the beautiful en suite.

En suite's both have luxurious bathroom suite's and large showers.

Both en suite's then have their own door leading to the built in HOT TUB.