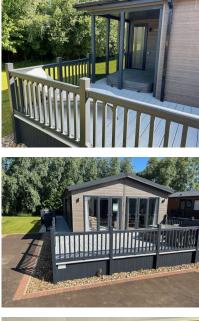

## New Prestige Dovecote 2023 46' x 20' 2 Bed

Location RG48 £249,995

Presenting this beautiful brand new 2023 model Prestige Dovecote.

Large front decking area with a walk way to the front door.

Entrance hall with a storage cupboard and a washing machine.

The large open plan lounge /diner has a large floor to ceiling radiator and real effect electric fire. Coffee table and a set of French doors that open on to the large decking area.

Dining table can sit up to six people and also has French doors that lead out to the large decking area.