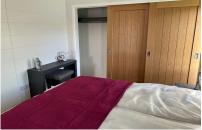

The designer kitchen has built in appliances including fridge freezer, dishwasher and a microwave oven. A gas hob with an extractor fan above.

This lodge has two bedrooms , both have a huge double bed including headboard and two bedside tables.

Both have a dressing table , sliding wardrobe doors with his n hers wardrobes and entrance into the beautiful en suite.

En suite's both have luxurious bathroom suite's and large showers.

Both en suite's then have their own door leading to the built in HOT TUB.