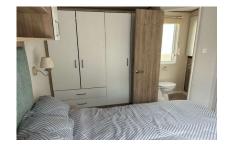

Master bedroom has a double bed , bedside side cabinets , a dressing table , wardrobe and an en suite.

Bedroom 2 has 2 single beds, bedside cabinet and a wardrobe.

Family bathroom comprises of a 3 piece suite including WC, Sink and a large shower enclosure.