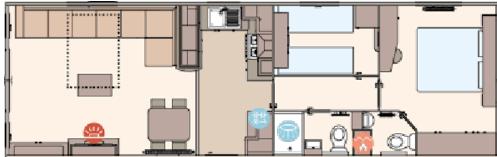

## New ABI Wimbledon 2023

38 x 12 2 Bed Location PC09 £65,995

- For sale by Searles Leisure Group and includes a comprehensive warranty.
- Enjoy the breeze in the summer with a sliding patio door.
- **Electric fire place** creating a cosy living environment for the family.

Presenting the ABI Wimbledon 2023 model

This quality holiday home has central heating and double glazing .

Walking through the entrance door you will find roomy open plan living, dining area, kitchen and lounge.

The modern kitchen includes a built in fridge freezer ,microwave , oven , hob and extractor fan.

The lounge feels spacious with a long traditional settee to relax on . An electric fire and patio doors .

Master bedroom has a double bed , bedside side cabinets , a dressing table , wardrobe and an en suite.

Bedroom 2 has 2 single beds, bedside cabinet and a wardrobe.

Family bathroom comprises of a 3 piece suite including WC, Sink and a large shower enclosure.